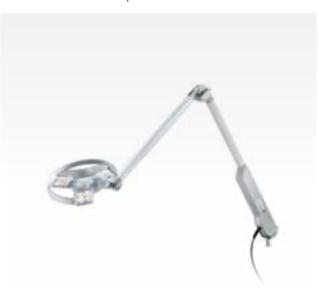

## VISIANO 20 – variations

VISIANO 20 C ceiling version

VISIANO 20 P pin version

#### Versatile use

The mounting options leave nothing to be desired: The VISIANO Pin version can be combined with versatile accessories e.g. roller stand, rail mount, wall mount. The ceiling version rounds off the mounting options.