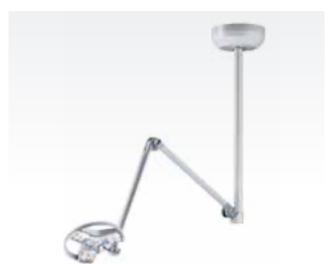

## VISIANO 20 – variations

VISIANO 20 C ceiling version

VISIANO 20 P pin version

#### Versatile use

The mounting options leave nothing to be desired: The VISIANO Pin version can be combined with versatile accessories e.g. roller stand, rail mount, wall mount. The ceiling version rounds off the mounting options.