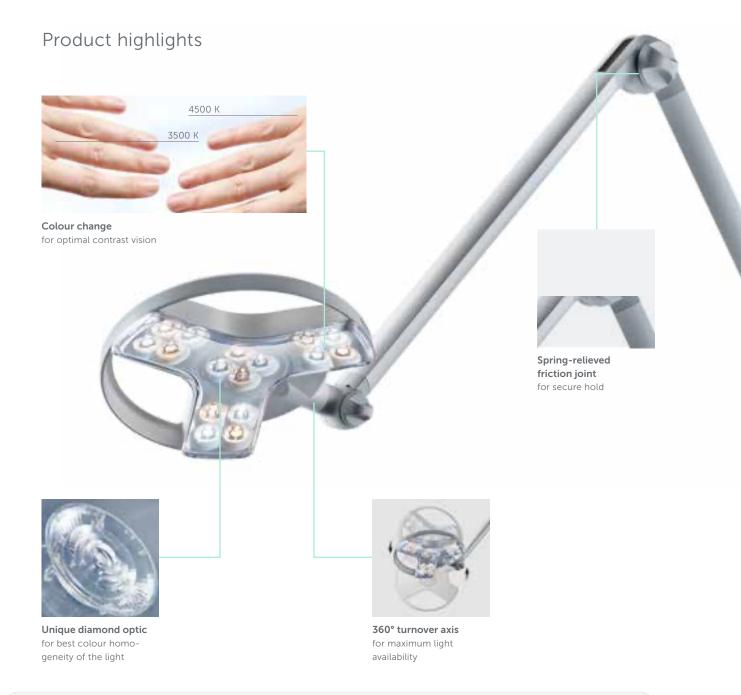

## Outstanding in design and function. VISIANO 20

The VISIANO 20 is the premium product for general examinations.

The light output of 60,000 lux at a distance of 0.5 m is outstanding in this class. This makes it suitable for versatile applications: general medicine, dermatology, gynecology, urology, neonatology and anesthesia. But also in intensive care, emergency and in the preparation for surgery, it provides excellent illumination and LEDs in two different light colours.

### High quality lighting technology

VISIANO 20 is equipped with LEDs in two colour temperatures as standard. The special optics provide a glare-free and homogeneous illumination field. High-quality materials and long-life LEDs ensure a flawless use.