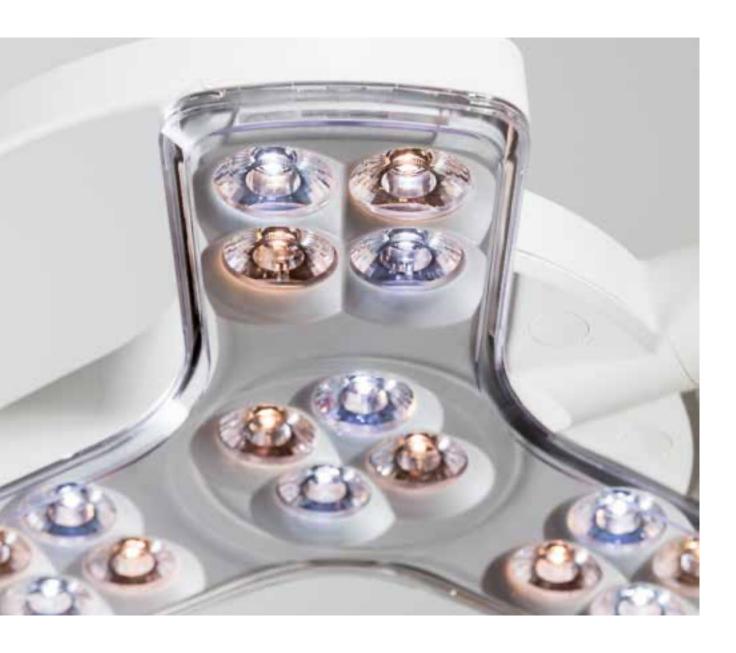

### High quality lighting technology

VISIANO 20 is equipped with LEDs in two colour temperatures as standard. The special optics provide a glare-free and homogeneous illumination field. High-quality materials and long-life LEDs ensure a flawless use.

| VISIANO 20               | technical data                        |
|--------------------------|---------------------------------------|
| luminous power *         | 60,000 Lux @ 0.5 m                    |
| colour temperature *     | 3500 K & 4500 K                       |
| lighting field @ 1.0 m * | Ø 21 cm                               |
| colour rendering index   | Ra > 95                               |
| usage                    | touch panel on light head             |
| class of protection      | ceiling version: I<br>pin version: II |
| protection rating        | IP 20                                 |