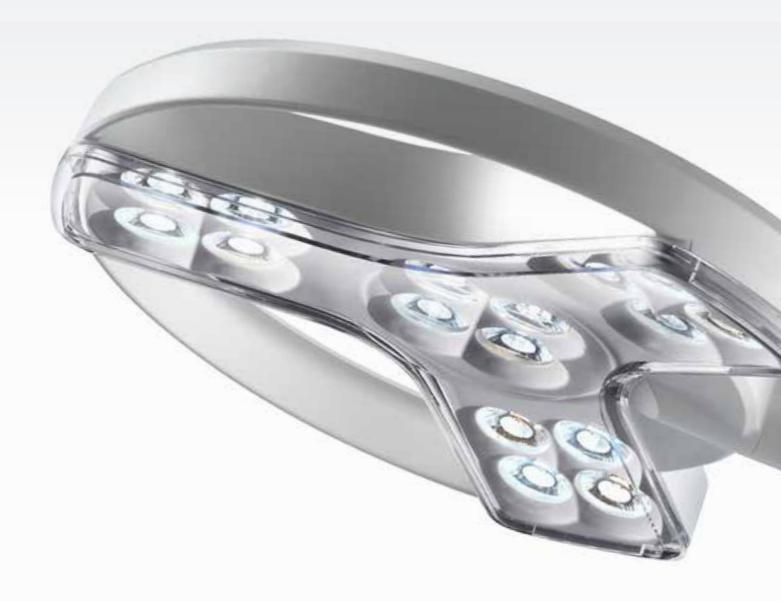

## Outstanding in design and function. VISIANO 20

The VISIANO 20 is the premium product for general examinations.

The light output of 60,000 lux at a distance of 0.5 m is outstanding in this class. This makes it suitable for versatile applications: general medicine, dermatology, gynecology, urology, neonatology and anesthesia. But also in intensive care, emergency and in the preparation for surgery, it provides excellent illumination and LEDs in two different light colours.

### High quality lighting technology

VISIANO 20 is equipped with LEDs in two colour temperatures as standard. The special optics provide a glare-free and homogeneous illumination field. High-quality materials and long-life LEDs ensure a flawless use.