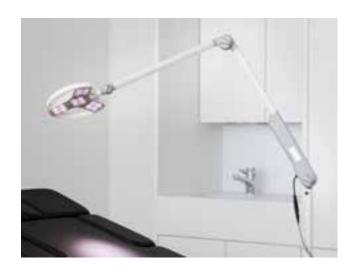

## VISIANO 20 – variations

VISIANO 20 C ceiling version

VISIANO 20 P pin version

#### Versatile use

The mounting options leave nothing to be desired: The VISIANO Pin version can be combined with versatile accessories e.g. roller stand, rail mount, wall mount. The ceiling version rounds off the mounting options.