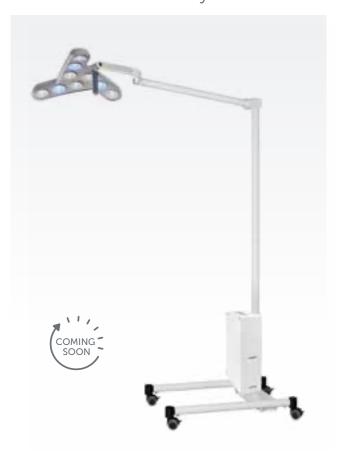

# TRIANGO 100 – variations

TRIANGO 100 C ceiling version

TRIANGO 100 W wall mount

TRIANGO 100 F roller stand

TRIANGO 100 F Battery-UPSmed Pack