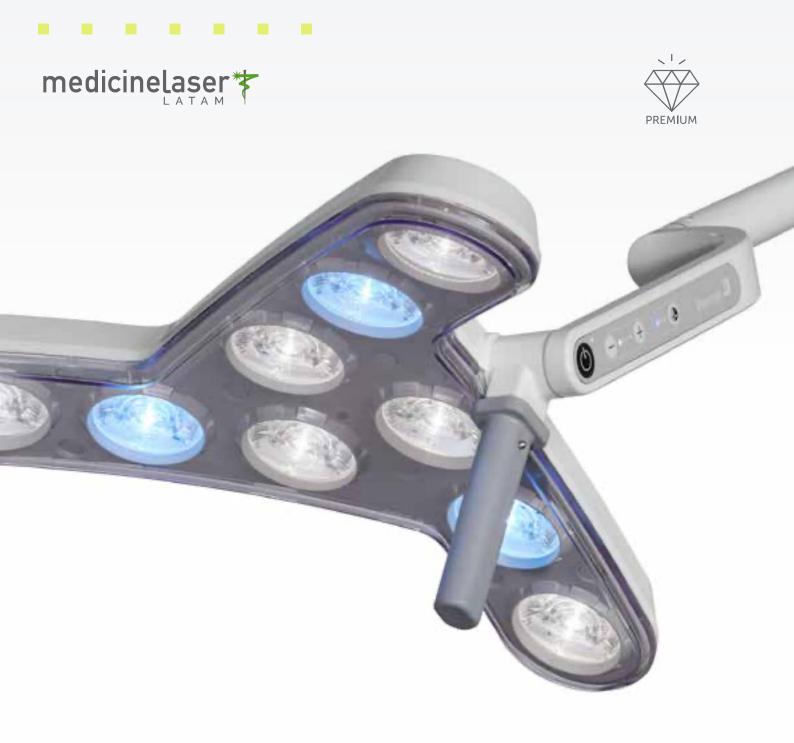

### Select equipment. Perfect vision. TRIANGO 100

With 100,000 lux at one meter, it is the most powerful medical light in the Derungs range. It is particularly suitable for treatments, surgical interventions or in-depth examinations. Thanks to first-class colour rendering properties and LEDs in two different light colours, it also supports medical professionals in areas such as dermatology, gynecology and urology.

| TRIANGO 100              | technical data                                        |
|--------------------------|-------------------------------------------------------|
| luminous power *         | 100,000 Lux @ 1.0 m                                   |
| colour temperature *     | fixed: 4300 K<br>adjustable: 3700 K / 4300 K / 4700 K |
| lighting field @ 1.0 m * | Ø fixed 18 cm   focusable: 18 – 28 cm                 |
| depth of illumination *  | 80 cm                                                 |
| colour rendering index   | Ra > 95                                               |
| usage                    | touch panel on cardanic system                        |
| class of protection      | I                                                     |
| protection rating        | IP 43 (luminaire head)<br>IP 20 (UPSmed pack)         |