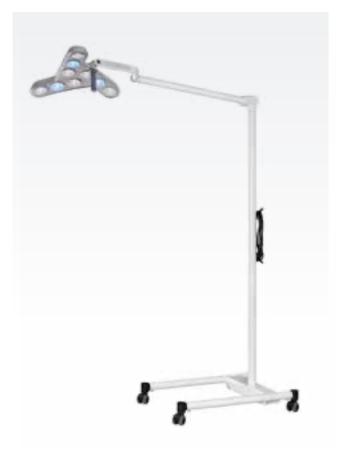

# TRIANGO 100 – variations

TRIANGO 100 C ceiling version

TRIANGO 100 W wall mount

TRIANGO 100 F roller stand

TRIANGO 100 F Battery-UPSmed Pack