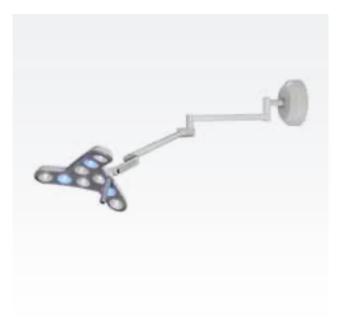

# TRIANGO 100 – variations

TRIANGO 100 C ceiling version

TRIANGO 100 W wall mount

TRIANGO 100 F roller stand

TRIANGO 100 F Battery-UPSmed Pack