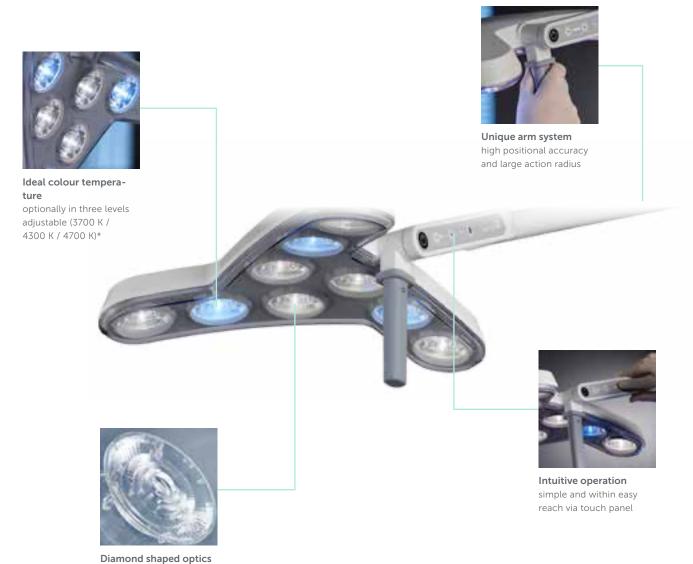

### Select equipment. Perfect vision. TRIANGO 100

With 100,000 lux at one meter, it is the most powerful medical light in the Derungs range. It is particularly suitable for treatments, surgical interventions or in-depth examinations. Thanks to first-class colour rendering properties and LEDs in two different light colours, it also supports medical professionals in areas such as dermatology, gynecology and urology.

#### Model with endo mode

When the doctor is performing an endoscopic procedure, the illuminance must be adjusted so that the view of the monitor is not obstructed by glare or reflection.

#### Optional: focusable light field

An adjustable light field gives every physician great flexibility in everyday work. Depending on the size of the treatment area, the light can be optimally adjusted. Especially for treatments on the patient's face, a smaller light field protects the patient from glare. For larger treatment areas, it is not necessary to to realign the luminaire.