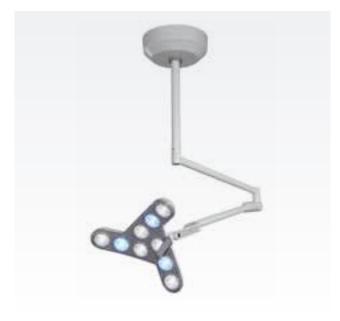

# TRIANGO 100 – variations

TRIANGO 100 C ceiling version

TRIANGO 100 W wall mount

TRIANGO 100 F roller stand

TRIANGO 100 F Battery-UPSmed Pack